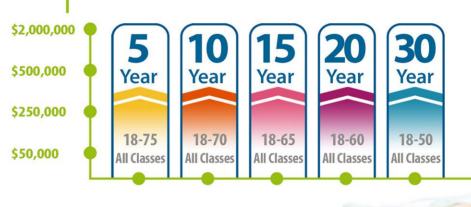

**Available Policies:** TERM LIFE POLICIES Select Term of 5, 10, 20 or 30

# **Multiple Periods To Meet Needs**

Custom selection of the term that best fits your needs:

### **Level Term Ages**

Available coverage as of age 18.